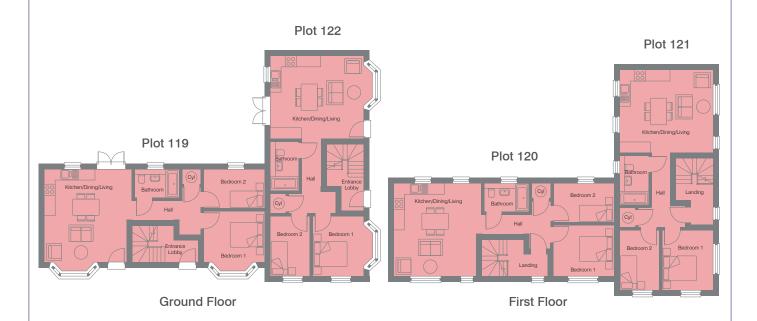

#### **Dimensions**

#### Plot 119

• Sitting/Kitchen/Dining 4.58m x 5.80m into bay

15'0" x 19'0" into bay

3.34m x 2.86m Bedroom 1

10'11" x 9'5"

 Bedroom 2 3.34m x 2.18m

10'11" x 7'2"

Family bathroom

#### Plot 121

• Sitting/Kitchen/Dining 4.58m x 5.19m

15'0" x 17'0"

• Bedroom 1 2.83m x 3.35m

9'3" x 11'0"

• Bedroom 2 2.25m x 3.35m

7'4" x 7'11"

Family bathroom

#### Plot 120

• Sitting/Kitchen/Dining 4.58m x 5.19m

15'0" x 17'0"

• Bedroom 1 3.34m x 2.86m

10'11" x 9'5"

3.34m x 2.21m 10'11" x 7'3"

· Family bathroom

• Bedroom 2

#### Plot 122

• Sitting/Kitchen/Dining 4.58m x 5.80m into bay

15'0" x 19'0" into bay

• Bedroom 1 2.82m x 3.35m

9'3" x 11'0"

• Bedroom 2 2.22m x 3.35m

7'3" x 11'0"

• Family bathroom