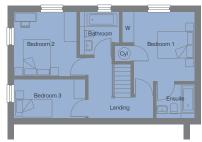

On the first floor there are 3 bedrooms and a family bathroom, with an ensuite shower room to bedroom 1.

# First Floor

Bedroom 1 3.09m x 3.55m plus wardrobes
10'2" x 11'8" plus wardrobes

• Ensuite

• Bedroom 2 3.24m x 3.30m 10'7" x 10'10"

• Bedroom 3 3.68m x 1.98m 12'1" x 6'6"

• Family bathroom

Please Note - The dimensions are taken from construction drawings and may vary slightly during the course of construction. We will use our best endeavours to check the dimensions once the property is complete. Also, the bathroom and kitchen layouts are indicative for the brochure. Please ask the sales consultant for detailed drawings.