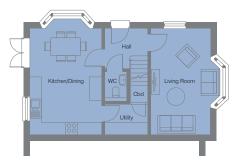

# The Fairfield

A lovely 3-bedroom family home. The ground floor consists of a generous, well-equipped kitchen/dining room with bay window and bi-fold doors to garden, sitting room and a downstairs WC, there is also a utility room off the kitchen.

#### **Ground Floor**

• Sitting Room 3.05m x 5.41m 10'0" x 17'9"

• Kitchen/Diner 3.66m x 5.41m 12'0" x 17'9"

• Utilty 2.22m x 1.54m 7'3" x 5'0"

• WC