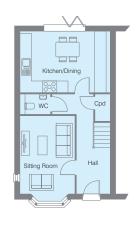

### **Ground Floor**

• Sitting Room 4.95m into bay x 3.12m 16'7" into bay x 10'2"

• Kitchen 4.94m x 3.48m 16'2" x 11'4"

• WC