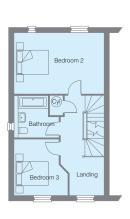

## First Floor

• Bedroom 2 5.17m x 3.48m 16'9" x 11'4"

• Bedroom 3 3.07m x 3.20m 10'0" x 10'5"

• Family bathroom