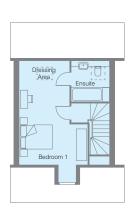

# Second Floor

• Bedroom 1 6.00m x 3.93m narrowing to 2.88m 19'6" x 12'9" narrowing to 9'4"

Ensuite

Please Note - The dimensions are taken from construction drawings and may vary slightly during the course of construction. We will use our best endeavours to check the dimensions once the property is complete. Also, the bathroom and kitchen layouts are indicative for the brochure. Please ask the sales consultant for detailed drawings.