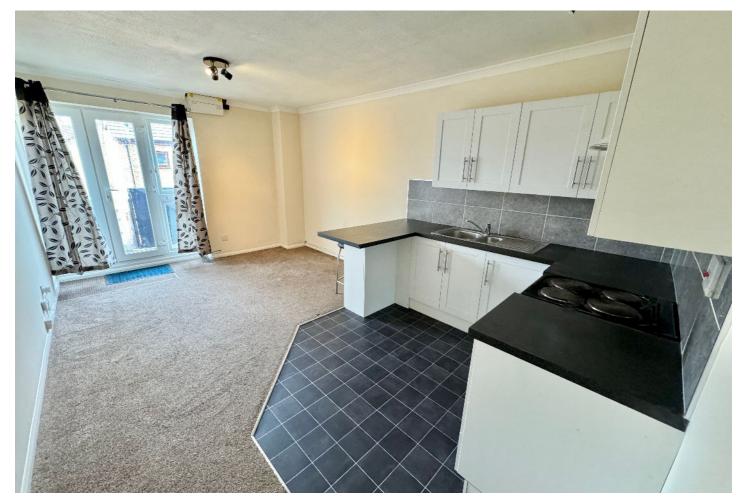

## Description

First floor Studio apartment set in a small mews location just off the Town's High Street. The studio has double glazing, electric heating, kitchenette, bathroom and store area and has an allocated parking space.

**Studio Room** - 5.26m x 3.38m (17'3" x 11'1")

Double glazed entrance door and window to the front aspect. Fusebox. Electric heater. Ceiling light point. Access to loft space. Kitchenette with units at base and wall level and work surface over and breakfast bar.. One and a half bowl sink with mixer tap. Spaces for fridge & cooker. Extractor. Tiled splash areas.