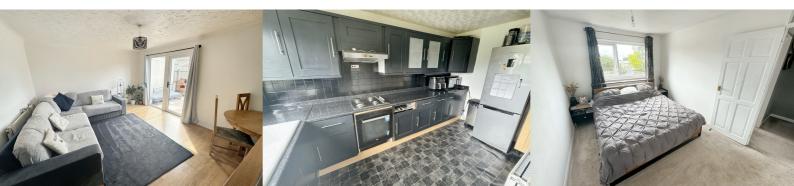

#### Living Room - 4.8m x 3.89m (15'9" x 12'9")

Double glazed patio doors to the rear garden. Central heating thermostat. Radiator. Coved ceiling with light point.

# Kitchen - 4.09m x 2.87m (13'5" x 9'5" narrowing to 6'10")

Range of base and wall units with roll top work surface over. One and a half bowl sink with mixer tap. Double glazed window to the front aspect. 4 Ring hob with extractor over and single under oven. Tiled splash areas. radiator. Plumbing and spaces for washing machine and dishwasher. Ceiling light point.

# Bedroom 1 - 3.81m x 2.79m (12'6" x 9'2")

Double glazed window to the rear aspect. Radiator. Ceiling light point. Built-in wardrobe with shelf.

**Bedroom 2** - 3.51m x 2.01m (11'6" x 6'7") Double glazed window to the front aspect. Radiator. Built-in wardrobe.