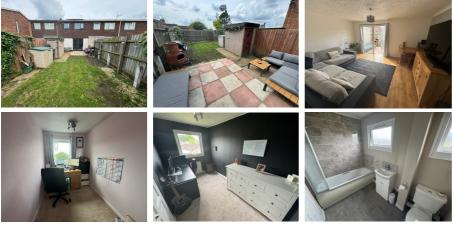

# Hallway - 4.11m x 1.8m (13'6" x 5'11")

Radiator. Ceiling light point. stairs to first floor with understairs storage space. Builtin storage cupboard with fuse box. Further built-in storage cupboard.

#### Living Room - 4.8m x 3.89m (15'9" x 12'9")

Double glazed patio doors to the rear garden. Central heating thermostat. Radiator. Coved ceiling with light point.

# Kitchen - 4.09m x 2.87m (13'5" x 9'5" narrowing to 6'10")

Range of base and wall units with roll top work surface over. One and a half bowl sink with mixer tap. Double glazed window to the front aspect. 4 Ring hob with extractor over and single under oven. Tiled splash areas. radiator. Plumbing and spaces for washing machine and dishwasher. Ceiling light point.

# Bedroom 1 - 3.81m x 2.79m (12'6" x 9'2")

Double glazed window to the rear aspect. Radiator. Ceiling light point. Built-in wardrobe with shelf.

**Bedroom 2** - 3.51m x 2.01m (11'6" x 6'7") Double glazed window to the front aspect. Radiator. Built-in wardrobe.

**Bedroom 3** - 2.9m x 1.91m (9'6" x 6'3") Double glazed window to the rear aspect. Radiator. Ceiling light point.

#### Bathroom - 2.67m x 1.68m (8'9" x 5'6")

Panelled bath with mixer tap and shower attachment. Tiling to full height over bath. Ceiling light point. Low level WC. Wash basin with cupboards under. heated towel rail. Two double glazed windows to the front aspect.

#### Outside

The front garden is laid to lawn with path to entrance door and has an outside water tap. The enclosed rear garden measures approximately 36' x 16' and is laid to lawn and has a patio. There is a personal gate to the rear and a precast concrete shed. There are Solar panels on the rear roof.