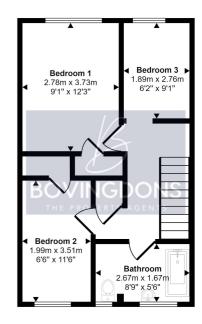

#### Landing

Access to loft space. Cupboard with Glow Worm gas fired boiler serving central heating and hot water and shelving. Ceiling light point.

# Bedroom 1 - 3.81m x 2.79m (12'6" x 9'2")

Double glazed window to the rear aspect. Radiator. Ceiling light point. Built-in wardrobe with shelf.

**Bedroom 2** - 3.51m x 2.01m (11'6" x 6'7") Double glazed window to the front aspect. Radiator. Built-in wardrobe.

**Bedroom 3** - 2.9m x 1.91m (9'6" x 6'3") Double glazed window to the rear aspect. Radiator. Ceiling light point.

#### Bathroom - 2.67m x 1.68m (8'9" x 5'6")

Panelled bath with mixer tap and shower attachment. Tiling to full height over bath. Ceiling light point. Low level WC. Wash basin with cupboards under. heated towel rail. Two double glazed windows to the front aspect.

First Floor Approx 39 sq m / 419 sq ft

This floorplan is only for illustrative purposes and is not to scale. Measurements of rooms, doors, windows, and any items are approximate and no responsibility is taken for any error, omission or mis-statement. Icons of items such as bathroom suites are representations only and may not look like the reat items. Made with Made Snappy 360.