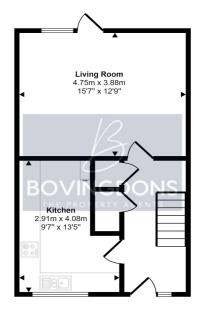

# Hallway - 4.11m x 1.8m (13'6" x 5'11")

Radiator. Ceiling light point. stairs to first floor with understairs storage space. Builtin storage cupboard with fuse box. Further built-in storage cupboard.

#### Living Room - 4.8m x 3.89m (15'9" x 12'9")

Double glazed patio doors to the rear garden. Central heating thermostat. Radiator. Coved ceiling with light point.

# Kitchen - 4.09m x 2.87m (13'5" x 9'5" narrowing to 6'10")

Range of base and wall units with roll top work surface over. One and a half bowl sink with mixer tap. Double glazed window to the front aspect. 4 Ring hob with extractor over and single under oven. Tiled splash areas. radiator. Plumbing and spaces for washing machine and dishwasher. Ceiling light point.

# Notes

Local Council is East Cambridgeshire District Council Tax Band is B

The property is offered with no onward chain.

Gas fired central heating and recently fitted double glazing.

Ground Floor Approx 39 sq m / 421 sq ft