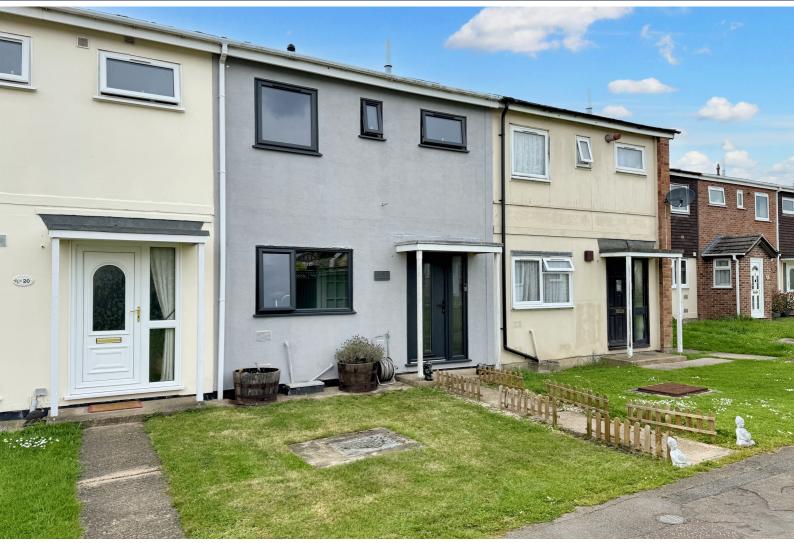

# 18 Fair Field Close

Soham, Ely, Cambs, CB7 5EU Guide Price £289,950

Three bed mid terrace property in a quiet off-road location a short walk from the Mainline Railway station, High Street shops, Library and Village College. The property benefits from gas central heating and double glazing with solar panels on roof and is offered with NO ONWARD CHAIN.

#### Outside

The front garden is laid to lawn with path to entrance door and has an outside water tap. The enclosed rear garden measures approximately 36' x 16' and is laid to lawn and has a patio. There is a personal gate to the rear and a precast concrete shed. There are Solar panels on the rear roof.