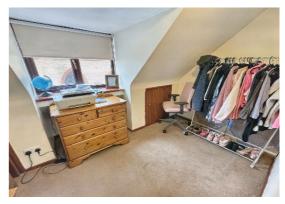

Ceiling light point.

**Bedroom 1** - 3.89m x 3.35m (12'9" x 11'0") Double glazed window to the rear aspect. Two low level eaves storage cupboards. Electric heater. Ceiling light point.

**Bedroom 2** - 3.66m x 2.21m (12'0" x 7'3") Double glazed window to the front aspect. Low level eaves storage cupboards. Electric heater. Ceiling light point. Cupboard housing hot water tank with shelving.