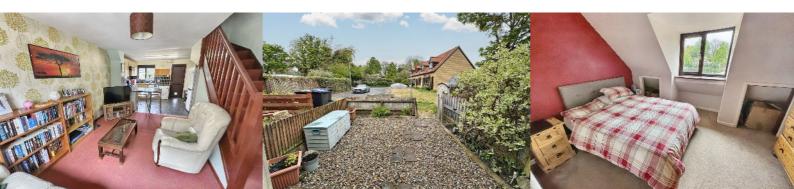

**Living Area** - 3.76m x 2.97m (12'4" x 9'9") Double glazed window to the front aspect. Electric Radiator. Stairs to first floor. Understairs storage cupboard. Ceiling light point. Upvc entrance door. Open to:

Kitchen Area - 3.76m x 4.24m (12'4" x 13'11")
Range of units at base and wall level with roll edge work surfaces. One and a half bowl sink with mixer tap. Tiled splash areas. Tiled floor. Space and plumbing for automatic washing machine and tumble dryer. Double glazed window to the rear aspect. Extractor fan. Fusebox. Upvc door to the rear garden. Fluorescent strip light. Electric radiator.

## **Outside**

Small front garden laid to slate chippings. Two steps to entrance door.

Rear garden has area of stone/gravel with patio and timber fencing to boundary. Outside power point. Electric meter cupboard. Allocated parking spaces to the rear.