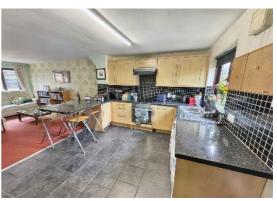

**Living Area** - 3.76m x 2.97m (12'4" x 9'9") Double glazed window to the front aspect. Electric Radiator. Stairs to first floor. Understairs storage cupboard. Ceiling light point. Upvc entrance door. Open to:

Kitchen Area - 3.76m x 4.24m (12'4" x 13'11")
Range of units at base and wall level with roll edge work surfaces. One and a half bowl sink with mixer tap. Tiled splash areas. Tiled floor. Space and plumbing for automatic washing machine and tumble dryer. Double glazed window to the rear aspect. Extractor fan. Fusebox. Upvc door to the rear garden. Fluorescent strip light. Electric radiator.