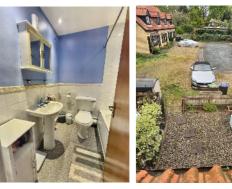

**Bathroom** - 1.78m x 1.75m (5'10" x 5'9") Panelled bath. Low level WC. Pedestal wash basin. Half tiled walls Shaver socket. Access to loft space. Extractor fan. Aqualisa Electric shower over bath.

## **Outside**

Small front garden laid to slate chippings. Two steps to entrance door.

Rear garden has area of stone/gravel with patio and timber fencing to boundary. Outside power point. Electric meter cupboard. Allocated parking spaces to the rear.