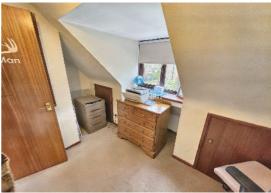

Ceiling light point.

**Bedroom 1** - 3.89m x 3.35m (12'9" x 11'0") Double glazed window to the rear aspect. Two low level eaves storage cupboards. Electric heater. Ceiling light point.

**Bedroom 2** - 3.66m x 2.21m (12'0" x 7'3") Double glazed window to the front aspect. Low level eaves storage cupboards. Electric heater. Ceiling light point. Cupboard housing hot water tank with shelving.