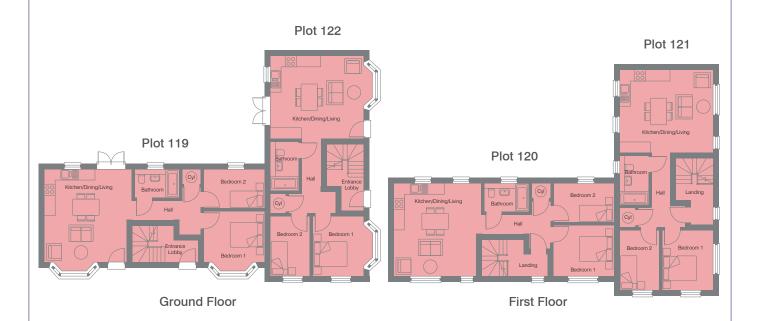

#### **Dimensions**

#### Plot 119

• Sitting/Kitchen/Dining 4.58m x 5.80m into bay

15'0" x 19'0" into bay

3.34m x 2.86m Bedroom 1

10'11" x 9'5"

 Bedroom 2 3.34m x 2.18m

10'11" x 7'2"

Family bathroom

#### Plot 121

• Sitting/Kitchen/Dining 4.58m x 5.19m

15'0" x 17'0"

• Bedroom 1 2.83m x 3.35m

9'3" x 11'0"

• Bedroom 2 2.25m x 3.35m

7'4" x 7'11"

Family bathroom

#### Plot 120

• Sitting/Kitchen/Dining 4.58m x 5.19m

15'0" x 17'0"

• Bedroom 1 3.34m x 2.86m

10'11" x 9'5"

• Bedroom 2 3.34m x 2.21m

10'11" x 7'3"

· Family bathroom

#### Plot 122

• Sitting/Kitchen/Dining 4.58m x 5.80m into bay

15'0" x 19'0" into bay

• Bedroom 1

2.82m x 3.35m 9'3" x 11'0"

• Bedroom 2

2.22m x 3.35m

7'3" x 11'0"

• Family bathroom