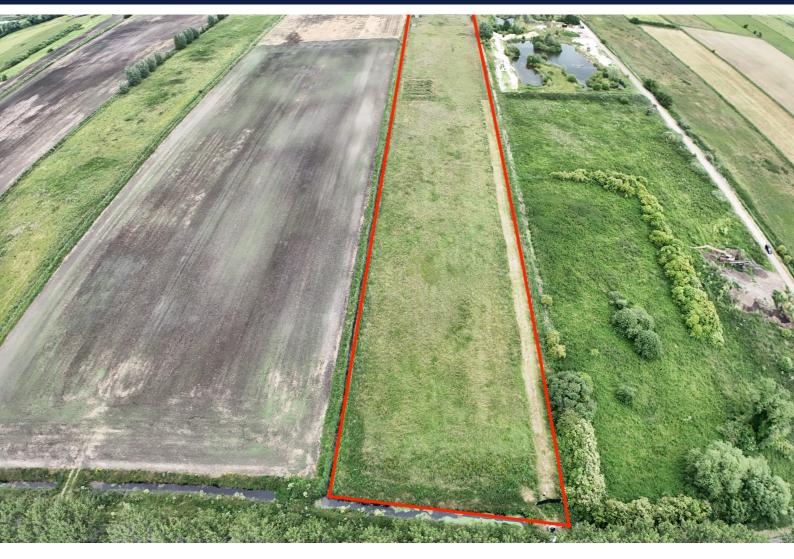

### **Description**

A parcel of Paddock Land of approximately 7 acres (stms), situated adjacent Parkland Fisheries, lying just to the North of the village. The site benefits from planning permission for the Erection of a stable block and change of use from Agricultural land to Paddock Land, granted by East Cambridgeshire District Council in June 2014 ( Ref 14/00370/FUL)

## **Title & Tenure**

The land is registered under Title Number CB348343 and will provide vacant possession upon completion.