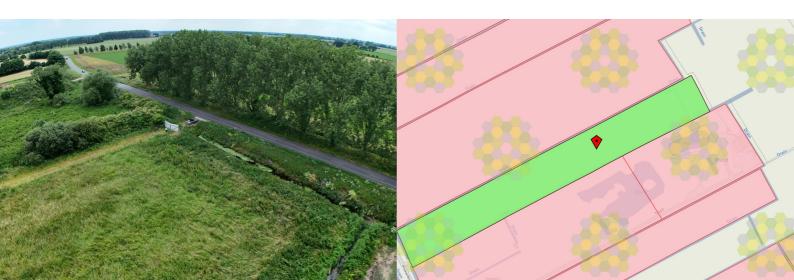

### **Description**

A parcel of Paddock Land of approximately 7 acres (stms), situated adjacent Parkland Fisheries, lying just to the North of the village. The site benefits from planning permission for the Erection of a stable block and change of use from Agricultural land to Paddock Land, granted by East Cambridgeshire District Council in June 2014 ( Ref 14/00370/FUL)

## **Viewings**

Access to the land can be made by a black gate at the front of the site although incursions to the site are strictly by appointment via Bovingdons Limited. When onsite, we would ask you to be a vigilant as possible for your own personal safety. - Call 01353 725723 or 07500 115321